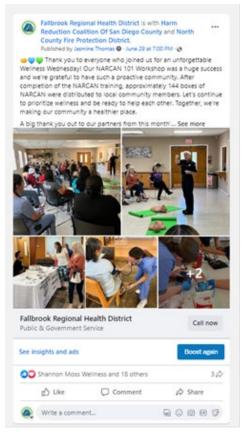

# 1. Call to Order/Roll Call

Committee Members in attendance: Chair Mike Stanicek & Director Bill Leach Staff: CEO Rachel Mason, Executive Assistant Raquel Williams, Community Health & Wellness Center Administrator Theresa Geracitano, Outreach & Communications Coordinator Jasmine Thomas.

  Director Stanicek enjoys hearing about the 1st 30 days of employment and he asked Outreach & Communications Coordinator Jasmine to share with the committee her Outreach and community interactions thus far. Jasmine has taken over all social media tasks to include newspaper press releases and Grantee Site visits.
- c. Report from Community Health & Wellness Center Administrator Theresa Geracitano Report attached to the minutes.
- d. Review upcoming community events requiring Board participation.