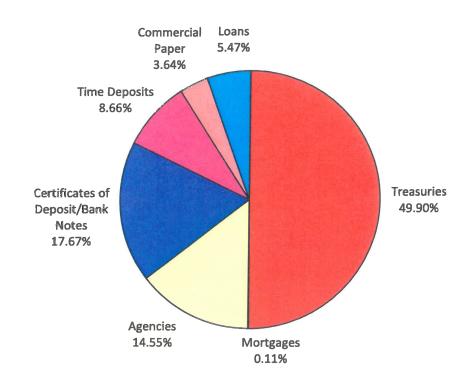

| 0.44                     | 171                              |
| 01/25/16 | 0.45         | 0.44                     | 168                              |
| 01/26/16 | 0.45         | 0.45                     | 168                              |
| 01/27/16 | 0.45         | 0.45                     | 173                              |

<sup>\*</sup>Daily yield does not reflect capital gains or losses

### **LAIF Performance Report**

### Quarter Ending 12/31/15

Apportionment Rate: 0.37%

Earnings Ratio: 0.00001006140492611

Fair Value Factor: 0.999186963

Daily: 0.43%

Quarter to Date: 0.38%

Average Life: 179

### PMIA Average Monthly Effective Yields

**DEC 2015 0.400%** NOV 2015 0.374% OCT 2015 0.357%

Pooled Money Investment Account Portfolio Composition 12/31/15 \$65.6 billion



Local Agency Investment Fund P.O. Box 942809 Sacramento, CA 94209-0001 (916) 653-3001

www.treasurer.ca.gov/pmialaif/laif.asp February 03, 2016

FALLBROOK HEALTHCARE DISTRICT

ADMINISTRATOR P.O. BOX 2587 FALLBROOK, CA 92088 **PMIA Average Monthly Yields** 

Account Number:

20-37-001

Tran Type Definitions

December 2015 Statement

**Effective Transaction Tran Confirm** 

 Date
 Date
 Type
 Number
 Authorized Caller
 Amount

 12/7/2015
 12/4/2015
 RW
 1486467
 VI DUPRE
 -150,000.00

 12/17/2015
 12/16/2015
 RD
 1487216
 VI DUPRE
 587,000.00

**Account Summary** 

 Total Deposit:
 587,000.00
 Beginning Balance:
 1,418,104.32

 Total Withdrawal:
 -150,000.00
 Ending Balance:
 1,855,104.32

Local Agency Investment Fund P.O. Box 942809 Sacramento, CA 94209-0001 (916) 653-3001

www.treasurer.