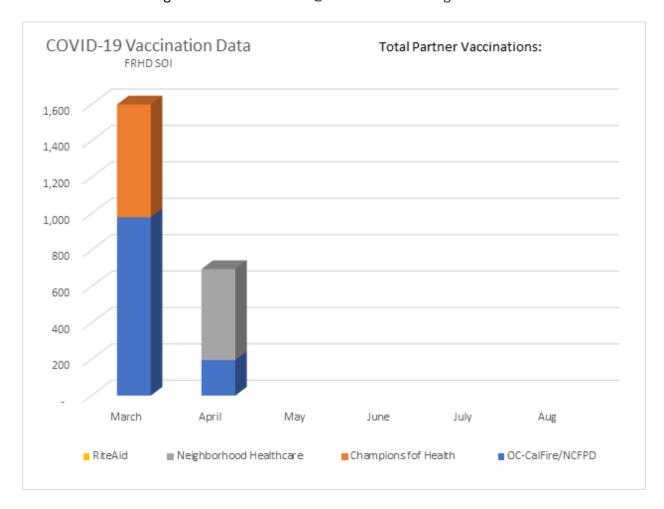

#### G. **BOARD MEMBER COMMENTS & ITEMS FOR SUBSEQUENT MEETINGS**

- Other Director/Staff discussion items
  - G1a. Item(s) for future board agendas
  - G1b. Announcements of upcoming events:
    - **COVID-19 Vaccinations & Testing by Operation Collaboration (CalFire/NC Fire)** Friday, May 7, 9am-1pm vax, 2pm-5pm testing Vallecitos Elementary School – 5211 St, Rainbow, CA 92028
    - COVID-19 Vaccinations Pfizer administered by Rite-Aid Every Monday in May - 3, 10, 17, 24, & June 1, 10:00am-4:00pm FRHD Wellness Center – 1636 E. Mission Rd., Fallbrook
    - COVID-19 Vaccinations by Fallbrook Family Health Center **Saturday, May 15,** 8:30 am-4:00pm FRHD Wellness Center – 1636 E. Mission Rd., Fallbrook
    - COVID-19 Vaccinations & Testing by Operation Collaboration (CalFire/NC Fire) Friday, May 28, 9am-1pm vaccine, 2pm-5pm testing FRHD Wellness Center – 1636 E. Mission Rd., Fallbrook
    - Gov't and Public Engagement Committee meeting 2<sup>nd</sup> Friday, May 14, 10:30am, Virtual Meeting
    - Community Collaborative for Health & Wellness Committee (CCH&W) meeting - 3<sup>rd</sup> Wednesday, **May 19,** 10:30am-noon, Virtual Meeting (See fallbrookhealth.org/calendar)
    - Strategic Planning Committee meeting 3rd Wednesday, May 19, 5:00pm, Virtual Meeting
    - Ad Hoc Wellness Center Steering Committee meeting May 21, 10:30am, Virtual Meeting
    - Special Board meeting Tuesday, May 25, 6:00pm, Virtual Meeting
    - Facilities Committee meeting 4th Thursday, May 27, 10:30am, Virtual Meeting
    - Memorial Day District Holiday Monday, May 31
    - Finance Committee meeting 1<sup>st</sup> Wednesday, June 2, 4:30pm, Virtual Meeting
    - Woman of Wellness Postponed See fallbrookhealth.org for newsletter
- G2. Next Regular Board meeting – 2<sup>nd</sup> Wednesday, June 9, 6:00pm, Virtual Meeting