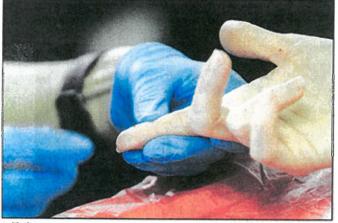

A CSUSM nursing school student provides a free blood screening to a guest attending the First Wednesday Outreach Program at the Fallbrook Community Center.

Ann Wilde, left, receives a free blood pressure check from CSUSM nursing school student Sheltan Redden during the First Wednesday Outreach Program, Sept. 7. Participants receiving free health checks take their results home as well as having them kept on record by the CSUSM nursing school, Participants will be able to follow their health monthly during each First Wednesday Outreach visit at the Fallbrook Community Center.

CSUSM nursing school student Aashna Shah, left, pravides a blood screening for Lucy Taylor during the First Wednesday Outreach Program, Sept. 7.