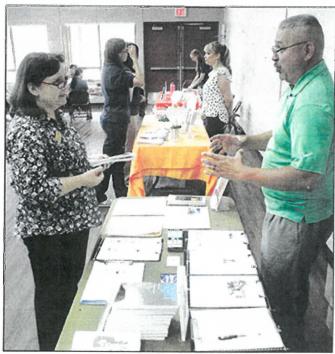

Jimine Loescher, left, receives information from Bo Gonzalez Jr. of the San Marcos Veteran Affairs during the First Wednesday Outreach Program, Sept. 7. The San Marcos VA provides counseling and support programs for veterans and their families.