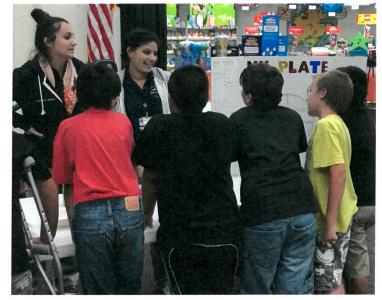

### Health Fair- October 18<sup>th</sup> from 8:00am and 2:30 PM

Outreach and direct health education services were provided to 5<sup>th</sup> graders at William Frazier Elementary School. This effort has increased as Fallbrook School District administrators and teachers have recognized a critical resource through the University of California San Marcos RN student interns. Health stations were set up which included "MY Plate", "Health Choices", "How to Read Food Labels", "Rethink Your Drink" and "The Benefits of Exercise".