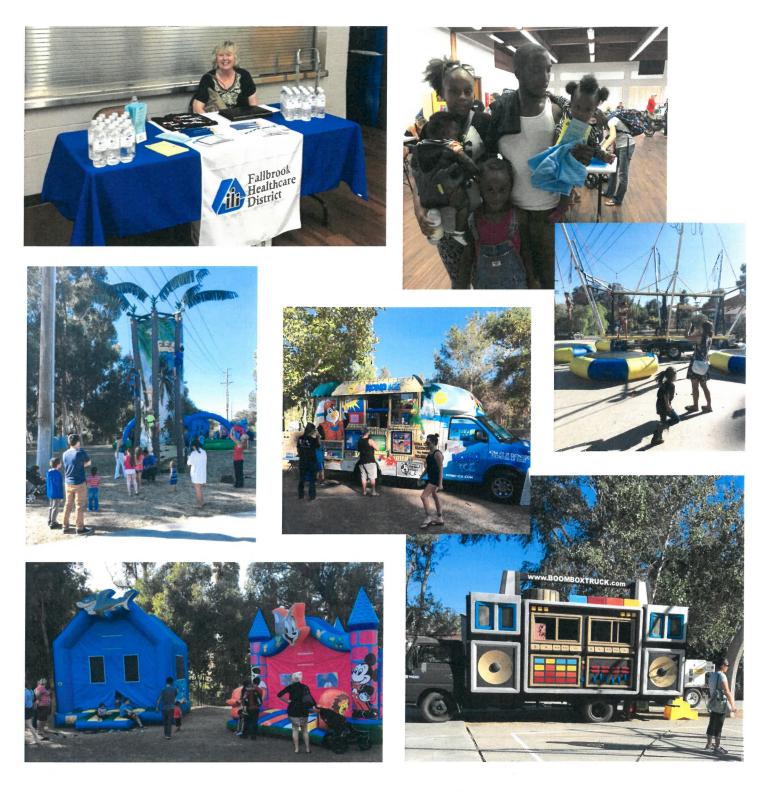

### Health Fair- October 18<sup>th</sup> from 8:00am and 2:30 PM

Outreach and direct health education services were provided to 5<sup>th</sup> graders at William Frazier Elementary School. This effort has increased as Fallbrook School District administrators and teachers have recognized a critical resource through the University of California San Marcos RN student interns. Health stations were set up which included "MY Plate", "Health Choices", "How to Read Food Labels", "Rethink Your Drink" and "The Benefits of Exercise".

#### **Community Engagement**

- North County Fire Prevention Open House- Saturday October 15<sup>th</sup>
- Harvest Fair Annual Festival: FHD sponsored with efforts from County Health Nurses 166 flu vaccinations.
- Halloween Festival- October 31<sup>st</sup> at the Fallbrook Community Center
- A Night In Oz sponsored by The Foundation for Senior Care