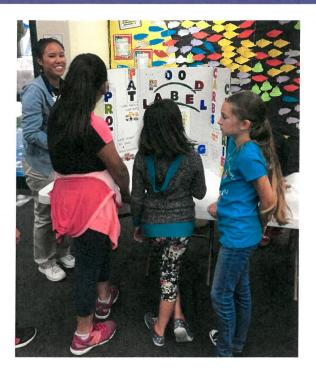

### Health Fair- October 18<sup>th</sup> from 8:00am and 2:30 PM

Outreach and direct health education services were provided to 5<sup>th</sup> graders at William Frazier Elementary School. This effort has increased as Fallbrook School District administrators and teachers have recognized a critical resource through the University of California San Marcos RN student interns. Health stations were set up which included "MY Plate", "Health Choices", "How to Read Food Labels", "Rethink Your Drink" and "The Benefits of Exercise".