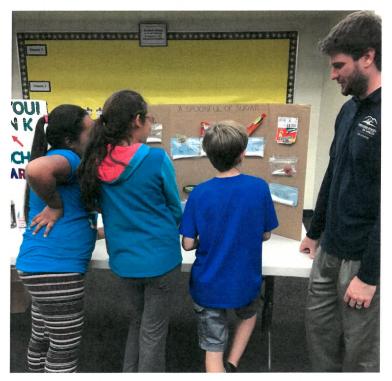

### Health Fair- October 18<sup>th</sup> from 8:00am and 2:30 PM

Outreach and direct health education services were provided to 5<sup>th</sup> graders at William Frazier Elementary School. This effort has increased as Fallbrook School District administrators and teachers have recognized a critical resource through the University of California San Marcos RN student interns. Health stations were set up which included "MY Plate", "Health Choices", "How to Read Food Labels", "Rethink Your Drink" and "The Benefits of Exercise".