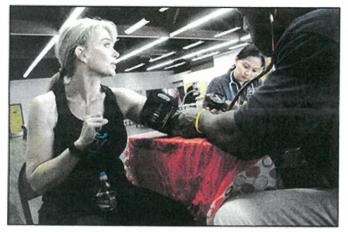

A CSUSM nursing school student provides a free blood screening to a guest attending the First Wednesday Outreach Program at the Fallbrook Community Center.

Ann Wilde, left, receives a free blood pressure check from CSUSM nursing school student Sheltan Redden during the First Wednesday Outreach Program, Sept. 7. Participants receiving free health checks take their results home as well as having them kept on record by the CSUSM nursing school, Participants will be able to follow their health monthly during each First Wednesday Outreach visit at the Fallbrook Community Center.