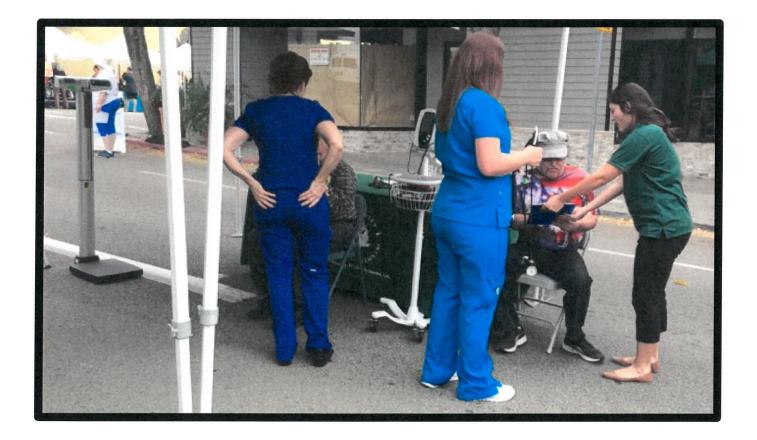

## First Wednesday Outreach Program makes its debut

Members of the community gather resources from health and Shaw Bhum Bhum wellness representatives during the First Wednesday Outreach Program at the Fallbrook Community Center, Sept. 7.

A CSUSM nursing school student provides a free blood screening to a guest attending the First Wednesday Outreach Program at the Fallbrook Community Center.

Ann Wilde, left, receives a free blood pressure check from CSUSM nursing school student Sheltan Redden during the First Wednesday Outreach Program, Sept. 7. Participants receiving free health checks take their results home as well as having them kept on record by the CSUSM nursing school, Participants will be able to follow their health monthly during each First Wednesday Outreach visit at the Fallbrook Community Center.

Jimine Loescher, left, receives information from Bo Gonzalez Jr. of the San Marcos Veteran Affairs during the First Wednesday Outreach Program, Sept. 7. The San Marcos VA provides counseling and support programs for veterans and their families.

Rose Brown-Salek receives information from SDG&E representative Corolyn Ortiz at the First Wednesday Outreach Program, Sept. 7, SDG&E provides information on how to lower utility bills and other programs for low-income households.

CSUSM nursing school student Aashna Shah, left, pravides a blood screening for Lucy Taylor during the First Wednesday Outreach Program, Sept. 7.