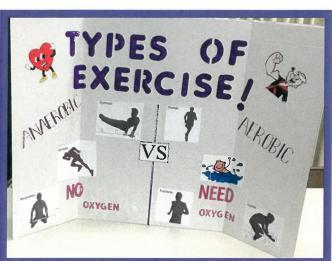

### Health Fair- October 18<sup>th</sup> from 8:00am and 2:30 PM

Outreach and direct health education services were provided to 5<sup>th</sup> graders at William Frazier Elementary School. This effort has increased as Fallbrook School District administrators and teachers have recognized a critical resource through the University of California San Marcos RN student interns. Health stations were set up which included "MY Plate", "Health Choices", "How to Read Food Labels", "Rethink Your Drink" and "The Benefits of Exercise".