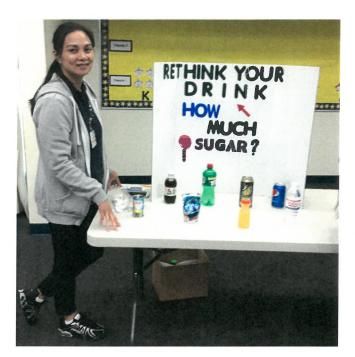

### Health Fair- October 18<sup>th</sup> from 8:00am and 2:30 PM

Outreach and direct health education services were provided to 5<sup>th</sup> graders at William Frazier Elementary School. This effort has increased as Fallbrook School District administrators and teachers have recognized a critical resource through the University of California San Marcos RN student interns. Health stations were set up which included "MY Plate", "Health Choices", "How to Read Food Labels", "Rethink Your Drink" and "The Benefits of Exercise".