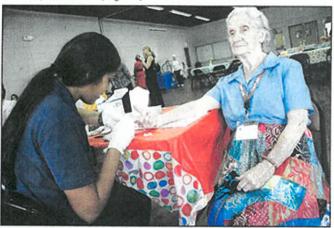

CSUSM nursing school student Aashna Shah, left, pravides a blood screening for Lucy Taylor during the First Wednesday Outreach Program, Sept. 7.