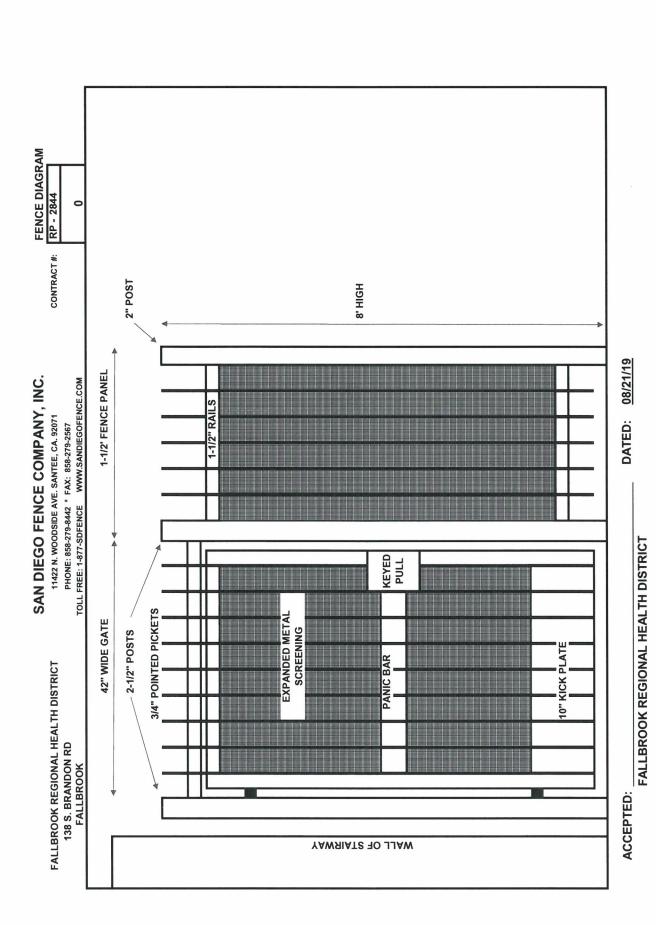

# **DISCUSSION ITEMS**

Security gates at Brandon/Admin bldg. – Rachel

11422 N. WOODSIDE AVE, SANTEE, CA 92071

PHONE: 858-279-8442 \* FAX: 858-279-2567

TOLL FREE: 1-877-SDFENCE WWW.SANDIEGOFENCE.COM

STATE LICENSE NO. 1014092