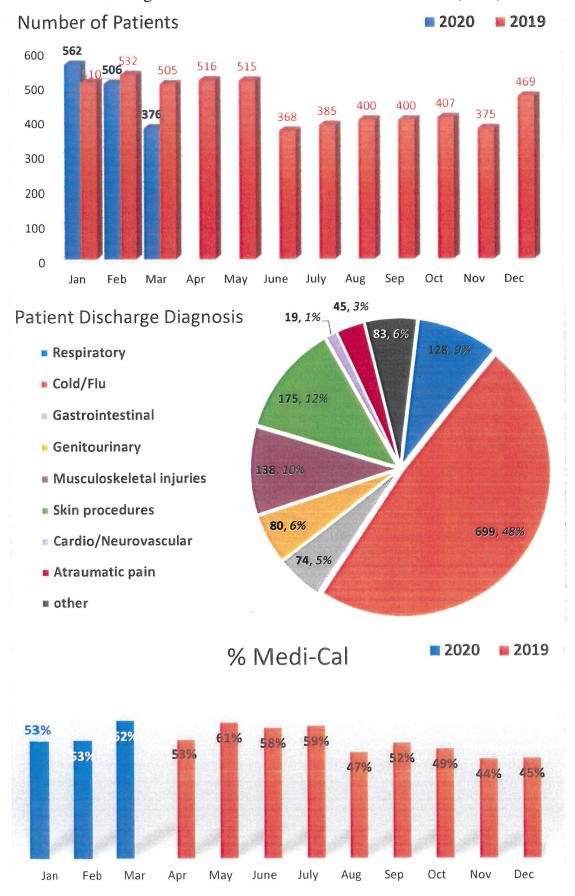

| \$ | (661.77    |
| 03/27/2020 | 11214 | Sun Realty                              | 2/5/20-3/17/20 property mgmt. & repairs                 | \$ | (836.51    |
|            | 11215 | A+ Urgent Care, Inc.                    | March 2020 subsidy per 7/2019-6/2020 MOU                | 0  | (8,000.00  |

# MedPlus Urgent Care Patient Counts & Details March 2020

Total Patients Seen: 376 (61.7% Using Medi-Cal HMO coverage\*)





Extended hours include: Monday - Friday after 5:00pm, Saturday & Sunday hours, Holiday hours Regular hours: Monday - Friday 9:00am - 5:00pm



Note\* Medi-Cal HMO values consist of Molina, Community Health Group, Rady's Children's Hospital San Diego & Vantage Medical Group

Med+ Urgent Care Utilization Review - Year to date (2020)



S:\. URGENT CARES & HOSPITALS\MedPlus\REPORTS\Med+ Urgent Care Utilization Reports Year to Date.xlsx

Report 9

#### **CHECKBOOK REPORT JAN-MAR 2020**

#### COMMUNITY INVESTMENT FUND JAN-MAR 2020:

|       | BEGINNING BALANCE:                                               | \$<br>9,501,369.57   |
|-------|------------------------------------------------------------------|----------------------|
|       | FUNDS SPENT:                                                     | \$<br>47,388.81      |
|       | ENDING BALANCE:                                                  | \$<br>9,453,980.76   |
|       | (See attached report for itemized detail)                        |                      |
|       | QUARTERLY TOTAL DUE FOR REIMBURSEMENT JULY-SEPT 2019:            | \$<br>31,688.94      |