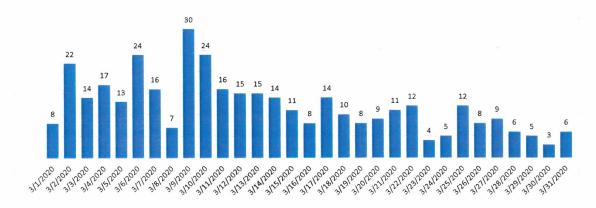

ltage                             | Inv. 36825; Brandon Rd. fire extinguishers serviced (3) | \$ | (82.00     |
| 03/27/2020 |       | Ramirez Landscaping & Tree Service      | Inv. 4647 and 4522                                      | \$ | (1,450.00  |
| 03/27/2020 | 11213 | SDG&E FHD - 6994                        | 3/24/20 inv.                                            | \$ | (661.77    |
| 03/27/2020 | 11214 | Sun Realty                              | 2/5/20-3/17/20 property mgmt. & repairs                 | \$ | (836.51    |
|            | 11215 | A+ Urgent Care, Inc.                    | March 2020 subsidy per 7/2019-6/2020 MOU                | 0  | (8,000.00  |

# MedPlus Urgent Care Patient Counts & Details March 2020

Total Patients Seen: 376 (61.7% Using Medi-Cal HMO coverage\*)





Extended hours include: Monday - Friday after 5:00pm, Saturday & Sunday hours, Holiday hours Regular hours: Monday - Friday 9:00am - 5:00pm



Note\* Medi-Cal HMO values consist of Molina, Community Health Group, Rady's Children's Hospital San Diego & Vantage Medical Group

Med+ Urgent Care Utilization Review - Year to date (2020)



S:\. URGENT CARES & HOSPITALS\MedPlus\REPORTS\Med+ Urgent Care Utilization Reports Year to Date.xlsx

Report 9

#### **CHECKBOOK REPORT JAN-MAR 2020**

#### COMMUNITY INVESTMENT FUND JAN-MAR 2020:

|       | BEGINNING BALANCE:                                               | \$<br>9,501,369.57   |
|-------|------------------------------------------------------------------|----------------------|
|       | FUNDS SPENT: