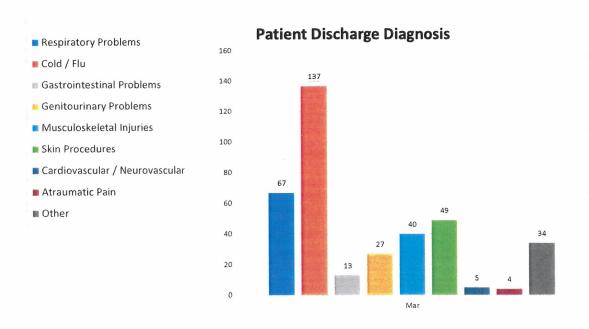

ndscaping & Tree Service      | Inv. 4647 and 4522                                      | \$ | (1,450.00  |
| 03/27/2020 | 11213 | SDG&E FHD - 6994                        | 3/24/20 inv.                                            | \$ | (661.77    |
| 03/27/2020 | 11214 | Sun Realty                              | 2/5/20-3/17/20 property mgmt. & repairs                 | \$ | (836.51    |
|            | 11215 | A+ Urgent Care, Inc.                    | March 2020 subsidy per 7/2019-6/2020 MOU                | 0  | (8,000.00  |

# MedPlus Urgent Care Patient Counts & Details March 2020

Total Patients Seen: 376 (61.7% Using Medi-Cal HMO coverage\*)





Extended hours include: Monday - Friday after 5:00pm, Saturday & Sunday hours, Holiday hours Regular hours: Monday - Friday 9:00am - 5:00pm



Note\* Medi-Cal HMO values consist of Molina, Community Health Group, Rady's Children's Hospital San Diego & Vantage Medical Group

Med+ Urgent Care Utilization Review - Year to date (2020)



S:\. URGENT CARES & HOSPITALS\MedPlus\REPORTS\Med+ Urgent Care Utilization Reports Year to Date.xlsx

Report 9

#### **CHECKBOOK REPORT JAN-MAR 2020**

#### COMMUNITY INVESTMENT FUND JAN-MAR 2020:

|       | BEGINNING BALANCE:                                               | \$<br>9,501,369.57   |
|-------|------------------------------------------------------------------|----------------------|
|       | FUNDS SPENT:                                                     | \$<br>47,388.81      |
|       | ENDING BALANCE:                                                  | \$<br>9,453,980.76   |
|