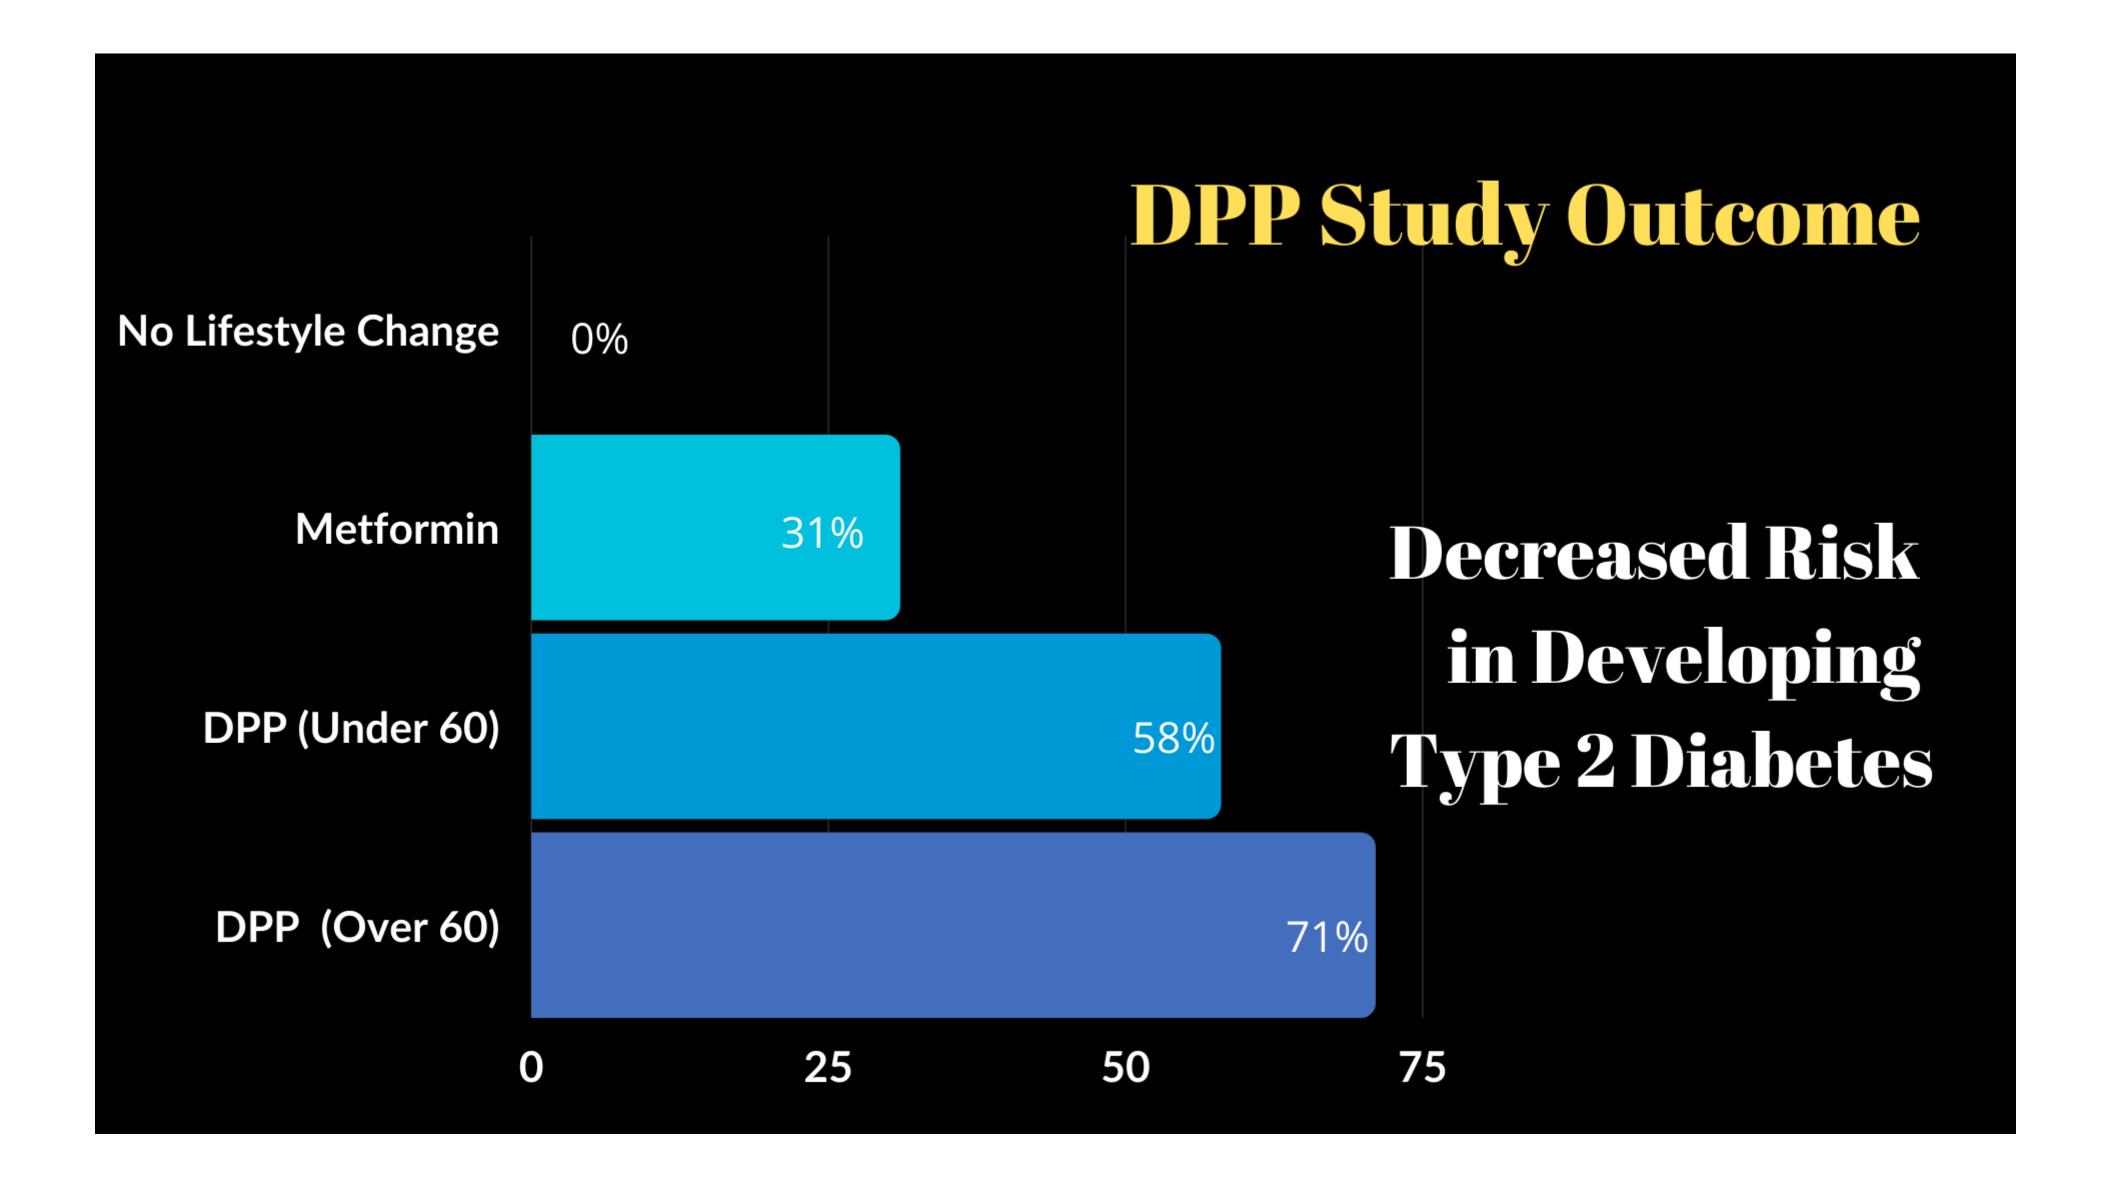

le | : 28       |
| ** includes | s cash advance and fore | gn currer        | ncy fees      |             |               |         | APR = Ar      | nnual Perce  | ntage Rate |
| 1 FCM = Fi  | nance Charge Method     |                  |               |             |               |         |               |              |            |

Report 9 Page 2

## **DISCUSSION ITEM**

Fallbrook Diabetes Prevention Project - Skinny Gene Project















MORE THAN 37
MILLION AMERICANS
HAVE DIABETES

96 MILLION

AMERICANS HAVE

PREDIABETES

# PRE

## DIABETES

PRE



## EPIDEMIC BANKRUPTCY LOSS OF LIFE

## Diabetes Prevention Program (DPP)

**A Proven Solution** 

A Comprehensive Lifestyle Change Program - Est. 1996

Mandated by Medicare, Medi-Cal and reimbursed by most commerical plans







## The Medicare DPP (MDPP) is a covered benefit for all Medicare Part B beneficiaries.

Required as stated in the Centers for Medicare & Medicaid Services (CMS) issued the Calendar Year (CY) 2018 Physician Fee Schedule (PFS) final rule:

"At §410.79(a), we are finalizing that MDPP services will be available under the MDPP expanded model as a Part B service for eligible Medicare beneficiaries beginning on April 1, 2018. Because MDPP services are a Part B service, all Medicare health plans (which include plans offered by Medicare Advantage Organizations, cost plans offered under sections 1833 and 1853 of the Act, and PACE organizations), are required to cover MDPP services for eligible beneficiaries.

As a Part B service, Medicare health plans are CMS-1676-F 761 required to provide benefic